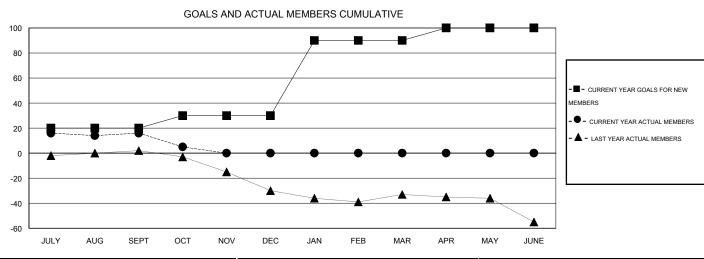

## GOALS AND ACTUAL NEW CLUBS CUMULATIVE

| DROPPED CLUBS: 1                |              | 12 CLUBS OF 39 ADDED 1 OR MORE<br>NEW MEMBERS | GENDER DISTRIBUTION  MALE 728 (68.61%) |              |            |
|---------------------------------|--------------|-----------------------------------------------|----------------------------------------|--------------|------------|
| DROPPED MEMBERS                 |              |                                               | FEMALE                                 | 333 (31.39%) |            |
| DECEASED  CLUB CANCELLED  OTHER | 5<br>0<br>48 | CLICK HERE FOR HEALTH ASSESSMENT DATA         | FAMILY UNIT MEMBERS HEAD OF HOUSEHOLD  |              | 250<br>124 |
| TOTAL                           | 53           |                                               | NON-HEAD OF HOUSEHOLD                  |              | 126        |