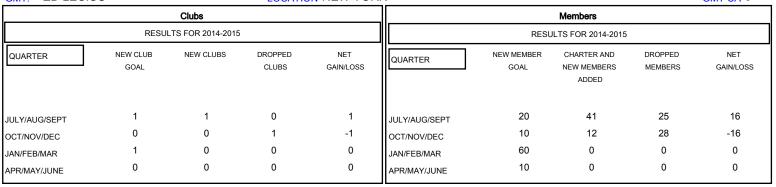

## GOALS AND ACTUAL NEW CLUBS CUMULATIVE

| DROPPED CLUBS: 1                |              | 12 CLUBS OF 39 ADDED 1 OR MORE<br>NEW MEMBERS | GENDER DISTRIBUTION  MALE 728 (68.61%) |              |            |
|---------------------------------|--------------|-----------------------------------------------|----------------------------------------|--------------|------------|
| DROPPED MEMBERS                 |              |                                               | FEMALE                                 | 333 (31.39%) |            |
| DECEASED  CLUB CANCELLED  OTHER | 5<br>0<br>48 | CLICK HERE FOR HEALTH ASSESSMENT DATA         | FAMILY UNIT MEMBERS HEAD OF HOUSEHOLD  |              | 250<br>124 |
| TOTAL                           | 53           |                                               | NON-HEAD OF HOUSEHOLD                  |              | 126        |